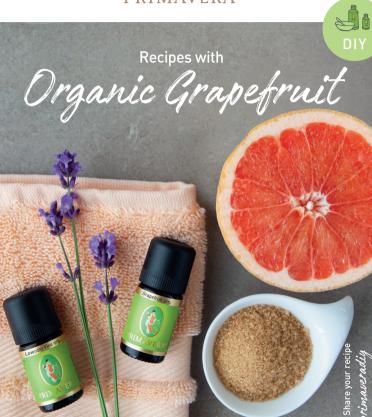

Organic Grapefruit

Grapefruit essential oil bestows new motivation and vitality when feeling tired and sluggish.

### Aroma Scrub

- 10 ml Organic Sweet Almond Oil
- 2 tbsp. of Organic Sugar
- 3 drops of Organic Grapefruit
- 2 drops of Organic Lavender Fine Mix the essential oils, almond oil and sugar. Massage in circular motions while in the shower and then rinse off.

### Blend

· 3 drops of Organic Grapefruit

rus paradisi

- · 3 drops of Organic Lemon
- 3 drops of Organic Swiss Pine To lighten the mood and create a bright, refreshing ambiance, add the blend to your favorite fragrance warmer, diffuser or aroma stone.