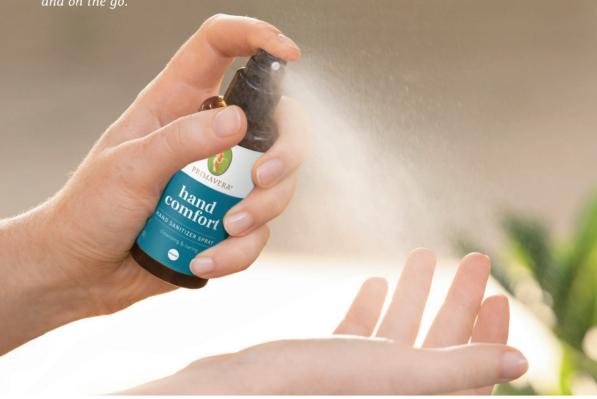

agrance experience with 100% pure essential oils helps you keep a clear head and helps alleviate mild headaches. The formula of the Head Comfort Aroma Roll-On based on precious Peppermint Water and Peppermint Oil holds the unique power of holistic aromatherapy. Practical roll-on application - always with you in your pocket. 21400 | 10 ML







NATURALLY PROTECTED HANDS

Handles, latches, buttons. These are some of the contact points that are hard to avoid in our daily lives. Therefore, effective hand hygiene is all the more important. Cleanse and care for your hands with the 100% pure Manuka, Thyme Thymol, and Litsea essential oils as well as Rose and Myrtle Water, embedded in antimicrobial organic alcohol. This sanitizing spray provides a clean hand feeling, both at home and on the go.



#### ORGANIC HAND SANITIZER SPRAY

The fresh scented Hand Comfort Hand Sanitizer Spray with efficacious organic alcohol (63%) evenly and reliably cleanses and protects the skin. It combines effective cleansing with vital moisturizing care and a pleasant fragrance experience. With the full power of nature. Spray on hands several times a day and rub in thoroughly until the spray has been absorbed.

21900 | 50 ML



















## COLD COMFORT FOR A NATURAL COLD COMFORT FEELING Conscious breathing is an important aspect of health and

wellbeing. Preventive care is especially important during the cold season, so we can feel comfortable even in low temperatures. The 100% pure essential oils of Eucalyptus, Swiss Stone Pine, and Spruce Needles provide a relaxing fragrance and bestow an invi