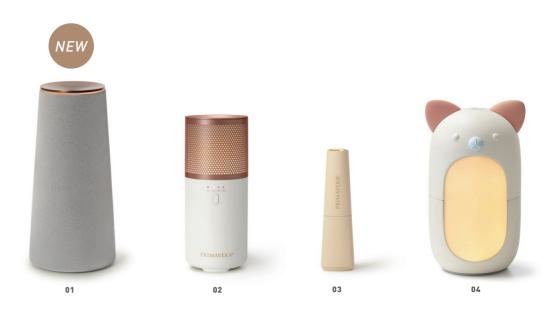

|
| Aroma Nebulizer            | living room, kitchen, office               | 5 or 10 ml bottle | approx. 80 m <sup>2</sup>    |

Sometimes we find it difficult to power down after a long day. Your favorite fragrance can help you arrive at home feeling good and stop your mind from whirling. Our fragrance devices make it easy to almost instantly create a feel-good atmosphere to relax, let go and recharge our batteries.

VERITABLE FEEL-GOOD ARTISTS

FRAGRANCE

# ELECTRICAL FRAGRANCE DEVICES

EMBRACED BY BEAUTIFUL SCENTS

Our electric fragrance devices not only diffuse fine scents, but in some cases also provide a relaxed atmosphere through soft light. Let yourself be carried away by the soothing effects of light and plant power, and turn your home into your own personal oasis of calm.





See more at www.primaveralife.com

FRAGRANCE, LIGHT, JOIE DE VIVRE

## 01 AROMA NEBULIZER PURIST

Simple Elegance. Pure Diffusion. Powerful Fragrance Benefit. Easy to use pure oil that comes in original PRIMAVERA bottles (5/10 ml) with no added water required. 2 intensity levels and 3 fragrancing times to choose from, great fragrance range of up to 80 m². Long-lasting and sustainable thanks to replaceable nozzle.

Material: Concrete, metal, and high-quality BPA-free plastic

42020 | H 19 cm, Ø 10 cm

## SPARE PARTS KIT NOZZLE FOR AROMA NEBULIZER PURIST 42901

## 02 AROMA DIFFUSER TRAVELLER

Your favorite scent, always with you – cordless, compact and versatile. Li-lon battery, 4 operating modes, gentle ultrasonic diffusion, approx. 45 ml fill capacity. Material: high-quality BPA-free pla