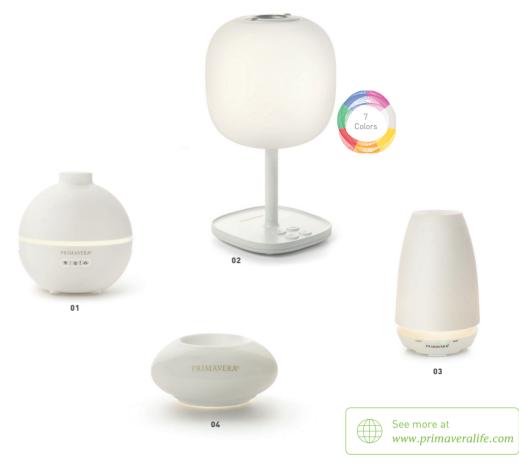

Y FRIENDS

Fragrance fun for the whole family. Interchangeable ears (cat, bear, and rabbit), relaxing melody, color changing LED (3 colors), scenting in 3 operating modes, approx. 145 ml fill capacity.

Material: High-quality, BPA-free plastic

42007 | H 22 CM, Ø 10 CM



duct - Music with



3 alternating

colors

## AROMA LIGHT EMOTION

FRAGRANCE AND LIGHT IN THEIR MOST BEAUTIFUL FORM

In addition to the effective combination of aroma and color therapy, the Aroma Light Emotion is a real visual experience. You can choose from six colors or a warm white to harmoniously illuminate your home. You will experience an entirely new fragrance & light feeling; let yourself be inspired and proceed to create an energy field of fragrance, light, and joie de vivre in your home or work environment.





DECORATIVE, HIGH-QUALITY, FRAGRANT

## 01 AROMA DIFFUSER FEEL HAPPY

There are many possibilities. 3 different diffusion, operation and light modes, approx. 200 ml fill capacity. Thanks to individual choice of LED color it can be adapted to any living ambience and any mood.

Material: High-quality, BPA-free plastic 42008 | H 14CM, Ø 14CM

## 02 AROMA LIGHT EMOTION

Fragrance and light in their most beautiful form. 6 illumination colors and warm white illumination, 3 fragrancing times, Sleep-timer function, use without water. Material: Glass, metal, and high-quality, BPA-free plastic å G

41070 | H 27.5 CM, Ø 15.5 CM

## 03 AROMA DIFFUSER AMBIENTE

Modern room scenting and discreet ambient light. 3 diffusion and light levels, 6 hours of interval operation, approx. 100 ml fill capacity. Ma