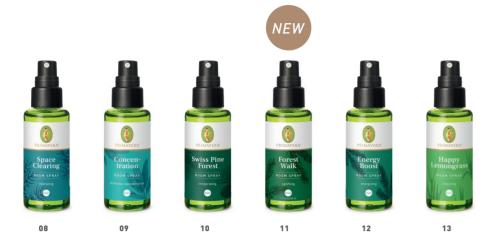

ges of our everyday lives.

19517 | 50 ML

## 05 YOGA FLOW ORGANIC ROOM SPRAY

Fragrance benefit: for mindful breathing • Fragrance profile: clear, fruity, soft: Myrtle, Grapefruit, and Sandalwood have a balancing and clarifying impact. Also ideally suited for scenting and cleansing yoga mats.

19501 | 50ML

## 06 RELAXED ORGANIC ROOM SPRAY

Fragrance benefit: relaxing • Fragrance profile: floral and enveloping; The Room Spray containing Lavender, Siam Benzoin, and Ho Leaves slows things down and brings tranquility and relaxation into our everyday routine.

19503 | 50 ML

## 07 CLEAN AIR ORGANIC ROOM SPRAY

Fragrance benefit: clarifying • Fragrance profile: fresh and tart. The combination of Peppermint, Lemon, and Myrtle has a clarifying and freshening effect on your home.

19510 | 50 ML



## WHAT COLOR WOULD YOU LIKE TODAY?

## 08 SPACE CLEARING ORGANIC ROOM SPRAY

Fragrance benefit: liberating • Fragrance profile: spicy and tart. The scent of Silver Fir, Rhododendron, and Juniper Berries cleanses and liberates our spaces from negative thoughts, feelings, and energies.

19516 | 50 ML

### 09 CONCENTRATION ORGANIC ROOM SPRAY

Fragrance benefit: concentration-boosting •
Fragrance profile: fruity and tart, clear. When you need mental clarity, alertness and the best possible focus, this room spray helps turn mental effort into easy thought processes.

19502 | 50 ML

## 10 SWISS PINE FOREST ORGANIC ROOM SPRAY

Fragrance benefit: grounding • Fragrance profile: woody, fresh, warm. Grounds us, gives us clarity and confidence. Brings the forest into our homes.

19514 | 50 ML

## 1