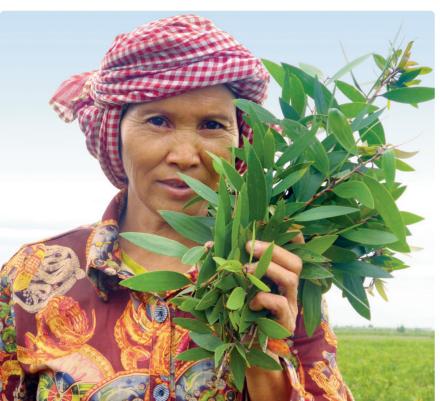

Bhutan is the home of our precious Lemongrass Oil. This essential oil is the quintessence of all the fresh, pristine nature of this fascinating country. A country in which mindful interaction with nature is a top

Ute Leube und Kurt L. Nübling discovered Bhutan in 1990 when they were seeking the purest lemon grass oil. A short time later, they were able to source it from the wild eastern part of the country.

In 2010, the local farm partners established a natural soap project, to be able provide people with an additional source of income. Ever since then, the Lemongrass Ginger Natural Soap has become a regular element in the PRIMAVERA range.