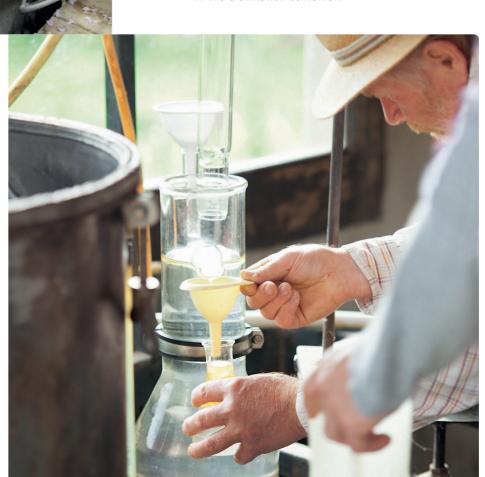

# PRECIOUS ESSENCES FOR THE GREATEST EFFICACY

100% pure and natural essential oils are unadulterated treasures packed with benefits. They work holistically on a physical and mental level and have many different benefits. In order to provide the full spectrum of efficacy of a plant, the purity of the essential oils is our highest priority. The precious drops are obtained from flowers, leaves, twigs, or from the entire plant by traditional methods such as steam distillation. Large quantities of plant material are often used to produce one precious drop of essential oil.

The blossoms of the

Damascene Rose are carefully layered
in the distillation container.

Traditional Steam Distillation