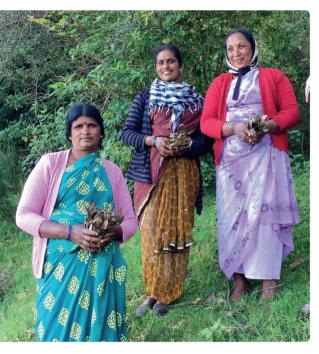

#### FUNDING PROJECT IN ASIA

Since 2020, PRIMAVERA has been supporting 228 farmers' families in Bhutan, India, and Cambodia with an extensive raw material sponsorship project.

The project objectives are:

- Sustainable procurement of important essential oils
- Increasing sustainable value creation
- Improving infrastructure and knowledge transfer
- Certification for "Organic" and "Wild Harvesting"
- Establishing long-term partnerships