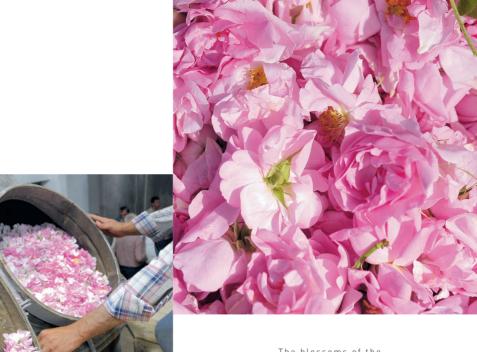

# PRECIOUS ESSENCES FOR THE GREATEST EFFICACY

100% pure and natural essential oils are unadulterated treasures packed with benefits. They work holistically on a physical and mental level and have many different benefits. In order to provide the full spectrum of efficacy of a plant, the purity of the essential oils is our highest priority. The precious drops are obtained from flowers, leaves, twigs, or from the entire plant by traditional methods such as steam distillation. Large quantities of plant material are often used to produce one precious drop of essential oil.

The blossoms of the

Damascene Rose are carefully layered
in the distillation container.

Traditional Steam Distillation