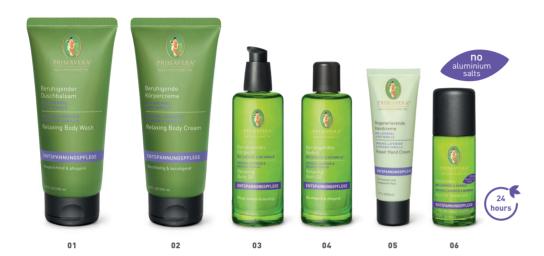

73105 | 100 ML

## 04 ENERGIZING BATH OIL

The fresh and fruity fragrance lifts your spirits and invigorates. Also suitable for vitalizing footbaths.

73120 | 100 ML

### 05 LEMONGRASS GINGER NATURAL BAR SOAP

The fresh scented soap cleanses hands, face, and body and produces a smooth, soft skin feel. Manufactured in Bhutan as part of our social soap project of Organic Bhutan. Find more info on pages 16 & 17.

73161 | 100 G

## 06 HAND & NAIL BALM

Rapidly absorbed, it nurtures stressed hands and strengthens the nails.
73140 | 50 ML

## 07 ROLL-ON DEODORANT

This mild, aluminum salt-free refreshing Roll On Deodorant works around the clock to protect you from unwelcome body odor, and does not leave marks on clothing.

73150 | 50 ML



ORGANIC & NATURAL SKINCARE ORGANIC & NATURAL SKINCARE



## RELAXING BODY CARE ORGANIC LAVENDER & ORGANIC VANILLA Relaxes the Senses and Soothes Sensitive Skin

## 01 RELAXING BODY WASH

Bestows relaxed feel-good moments and nourishes the skin with precious organic plant oils.

73235 | 200 ML

### 02 RELAXING BODY CREAM

Luxurious treatment for sensitive skin. Strengthens the skin's protective barrier with 100% pure and natural plant power.

73216 | 200 ML

## 03 RELAXING BODY OIL

The Body Oil with calming Lavender is well suited for dry, sensitive skin and perfect for relaxing massages.

73205 | 100 ML

## 04 RELAXING BATH OIL

For relaxation and intensive care. Inner peace descends, and skin is nourished.

73220 | 100 ML

## 05 REPAIR HAND CREAM

The rich Hand Cream protects and regenerates intensely stressed hands with Organic Kukui Nut Oi