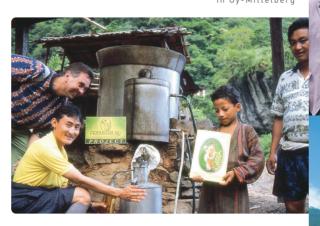

## ENCOUNTERS THAT CHANGE THE WORLD

Bhutan, the kingdom of the thunder dragon, is one of the last paradises on earth. Immersed in the Himalayan peaks, it features pristine nature and particularly happy people.

#### OUR CONTRIBUTION TO A SMALL COUNTRY'S GRAND VISION

The friendship between PRIMAVERA and Bhutan began 30 years ago and both continue to inspire one another. "Not only were we impressed by this special country, they were also impressed by what we reported about organic farming. In this way, we were able to make an important contribution to Bhutan's efforts to become the first 100% organic nation in the world."

ANDREA DAHM. RESPONSIBLE FOR BRAND MANAGEMENT AND SUSTAINABILITY

> Former ambassador Pema Choden (2nd from left) visits PRIMAVERA in Oy-Mittelberg

national priority."

Kurt L. Nübling (above left) in 1995 durina the extraction of Lemongrass Oil

> The lemongrass bundles weigh almost 30 kg and are traditionally carried on heads to the distillery.

## SHARING HAPPINESS We have been celebrating our

OVER 30 YEARS OF

friendship with Bhutan for over 30 years. More than just with our organic farm partner, we regularly exchange information with the Ministry of Agriculture, the National Biodiversity Center, and others. In 2020, we started a joint three-year raw material funding project.

Ute Leube und Kurt L. Nübling discovered Bhutan in 1990 when they were seeking the purest lemon grass oil. A short time later, they were able to source it from the wild eastern part of the country.

In 2010, the local farm partners established a natural soap project, to be able provide people with an additional source of income. Ever since then, the Lemongrass Ginger Natural Soap has become a regular element in the PRIMAVERA range.