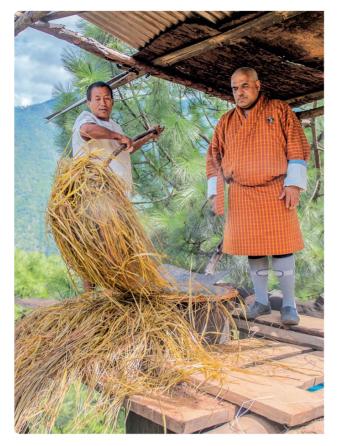

## ENCOUNTERS THAT CHANGE THE WORLD

Bhutan, the kingdom of the thunder dragon, is one of the last paradises on earth. Immersed in the Himalayan peaks, it features pristine nature and particularly happy people.

In Bhutan, happiness is a declared national goal. With its "Gross National Happiness," the green kingdom is the only country in the world to place the wellbeing of its people above economic growth. It is an attitude that perfectly mirrors what PRIMAVERA's founders Ute Leube and Kurt L. Nübling feel: "The unique beauty of nature and the way the people there live in harmony with it has fascinated us from the very beginning. What we observed in Bhutan totally corresponded to our most innate convictions."

#### OUR CONTRIBUTION TO A SMALL COUNTRY'S GRAND VISION

The friendship between PRIMAVERA and Bhutan began 30 years ago and both continue to inspire one another. "Not only were we impressed by this special country, they were also impressed by what we reported about organic farming. In this way, we were able to make an important contribution to Bhutan's efforts to become the first 100% organic nation in the world."

Bhutan is the home of our precious Lemongrass Oil. This essential oil is the quintessence of all the fresh, pristine nature of this fascinating country. A country in which mindful interaction with nature is a top

ANDREA DAHM. RESPONSIBLE FOR BRAND MANAGEMENT AND SUSTAINABILITY

> Former ambassador Pema Choden (2nd from left) visits PRIMAVERA in Oy-Mittelberg

national priority."

Kurt L. Nübling (above left) in 1995 durina the extraction of Lemongrass Oil