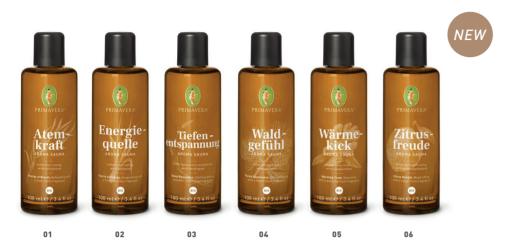

uality emblem "Certified Quality German Sauna Association" for its high standards of quality and ingredients.



A relaxing sauna session is both a mental and physical benefit at the same time. In addition to the enveloping sense of security that caresses our soul and grounds us, we are also doing our body a great deal of good. The heat loosens our muscles and relieves tension. The rapid temperature changes between the individual sauna sessions stimulate our circulation and thereby also our immune system. Our heart and our defenses are reinforced and the effects on our respiratory tracts is both beneficial and invigorating. Moreover, going to the sauna stimulates various cleansing processes in the body. We perspire, our pores open up, and our skin becomes clearer and even more radiant.







## FOR A SOOTHING SAUNA EXPERIENCE

## 01 ENERGY OF BREATH ORGANIC AROMA SAUNA

FORMERLY ORGANIC EUCALYPTUS PEPPERMINT

Fragrance benefit: refreshing • Fragrance profile: clear and minty, take a deep breath. Pause. Feel how pure minty freshness and the power of Eucalyptus flow through your body and give you new energy.

75252 | 100 ML

## 02 SOURCE OF ENERGY ORGANIC AROMA SAUNA 1

FORMERLY ORGANIC LEMONGRASS CEDAR Fragrance benefit: invigorating • Fragrance profile: fresh, resinous. Allow yourself to be suffused with pure energy. Inhale the invigorating fragrance of Lemongrass and Cedar and feel renewed strength and fresh drive.

75253 | 100 ML

## 03 DEEP RELAXATION ORGANIC AROMA SAUNA 1

FORMERLY ORGANIC HONEY, LAVENDER Fragrance benefit: calming • Fragrance profile: balmy and envelo