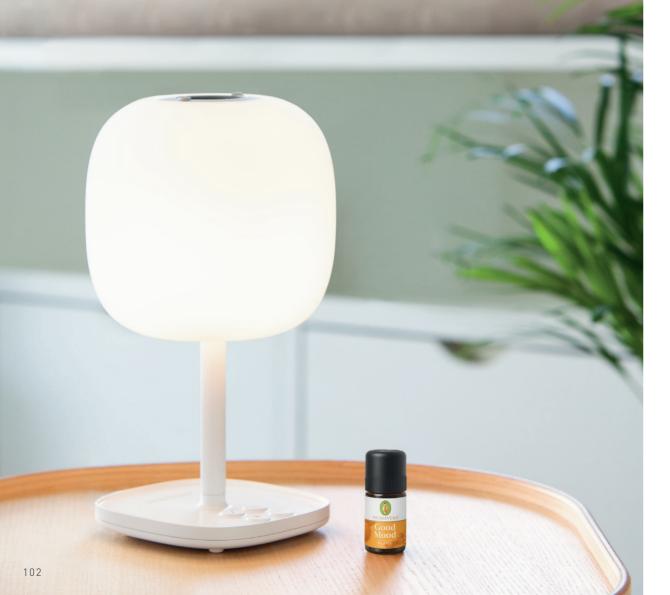

## ORGANIC ORANGE CREATES A GOOD MOOD

The fruity and fresh fragrance with a warm, sweet note has a mood-enhancing effect and bestows zest for life and inner peace.