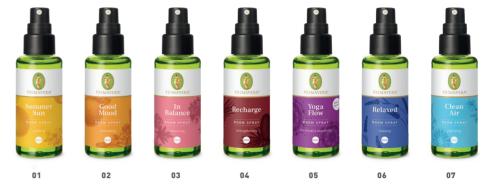

grance composed of Organic Cedar, Organic Cypress, and Organic Juniper Berries brings the forest into our homes. The clear forest fragrance grounds us and gives us strength. 73980 | 200 ML









## **ROOM SPRAY**

Use a few pumps to spray the fragrance directly into the room and enjoy the beneficial effect of the essential oils.



Use the scents in combination with our decorative fragrance devices. Place a few drops on a fragrance stone, in an Aroma Oil Warmer, or an Aroma Diffuser and create your own personal feel-good ambiance that is perfectly tailored to your needs.





## AROMA ROLL-ON

The practical companion for at home and on the go. Simply apply to the nape of the neck, wrists, and temples or directly under the nose, and you can let go of any and all tension for a moment.





### PURE AND NATURAL FRAGRANCES - COMPANIONS FOR LIFE

## 01 SUMMER SUN ORGANIC ROOM SPRAY

Fragrance benefit: exhilarating • Fragrance profile: fruity and warm. All it takes is a few sprays to get the sunny summery feeling of southern climes into your own home at any time.

19506 | 50ML

## 02 GOOD MOOD ORGANIC ROOM SPRAY

Fragrance benefit: motivating • Fragrance profile: fruity and exotic. Shines a light on the sunny side of life. Enveloped by the fruity fragrance of Orange, Lime, and Lemon, we greet every day with a smile.

19500 | 50 ML

## 03 IN BALANCE ORGANIC ROOM SPRAY

Fragrance benefit: balancing • Fragrance profile: softly floral, the In Balance Room Spray combining Rose, Orange, and Rose Geranium offers a wonderful opportunity to bring your innermost senses into balance.

19