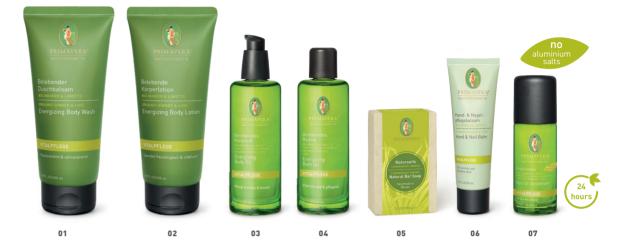

complexion.



## FOR ALL SKIN TYPES

The energizing plant-based active compositions of the Energy Boost products provide for even-looking and radiant skin. All three vitalizing elixirs shine in their own totally individual way and make daily skin care imbued with pampering fragrances and textures a tangibly sensual experience. The highly effective Energy Boosters are compatible with all skin types and, depending on the skin's needs, can be individually combined with all three lines.



TIF

#### KARIM SATTAR

GLOBAL COMMUNICATIONS EXPERT & COSMETICS PROFESSIONAL

"By using the Eye Cream For Face you have the option of applying the high potency of an eye cream for your entire face. Apply selectively to wrinkles, dark circles, and puffiness.

Follow up with remaining skincare steps."







## ENERGIZING BODY CARE ORGANIC GINGER & LIME

Bestows Joie de Vivre and Revitalizes the Skin

### 01 ENERGIZING BODY WASH

Creamy and richly nourishing with fruity and sunny fragrance for pure joie de vivre.

73135 | 200 ML

## 02 ENERGIZING BODY LOTION

Provides intense, rapidly-absorbed hydration with cold pressed organic treatment oils.
73115 | 200 ML

## 03 ENERGIZING BODY OIL

Has a refreshing effect and nourishes with precious cold pressed Organic Jojoba and Organic Chia Seed Oil.

73105 | 100 ML

## 04 ENERGIZING BATH OIL

The fresh and fruity fragrance lifts your spirits and invigorates. Also suitable for vitalizing footbaths.

73120 | 100 ML

### 05 LEMONGRASS GINGER NATURAL BAR SOAP

The fresh scented soap cleanses hands, face, and body and produces a smooth, soft skin feel. M