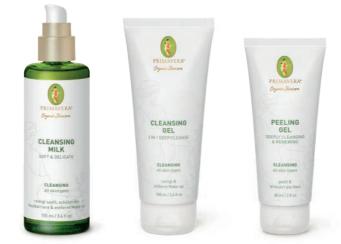

### CLEANSING

## Uniquely Fresh and Natural

The Cleansing line offers three different cleansing products for all skin types that can be individually combined with the three other PRIMAVERA Natural Beauty lines, depending on your skin type. Stimulating Organic Cucumber Seed Oil and fragrant Citrus Accords combined with fresh Mint to form the basis for gentle, yet effective cleansing. Each Cleansing product provides moisture, protects against dehydration and supports the skin's natural barrier for a freshened, naturally youthful complexion.

daily cleansing

1–2 × per week

makeup and daily cleansing

CLEANSING

**CLEANSING MILK - SOFT & DELICATE** protects the skin from dehydration during daily cleansing and stabilizes the natural skin barrier.

**CLEANSING GEL – 2 IN 1 DEEP CLEANSE** hydrates and removes makeup effectively. It pampers the skin with its gentle foaming texture and absorbs excess sebum.

**PEELING GEL – DEEPLY CLEANSING & RENEWING** scrubs gently to exfoliate effectively with Olive Kernel and Jojoba Pearls, subtly removing excess dead skin, thus creating a visibly younger appearance.