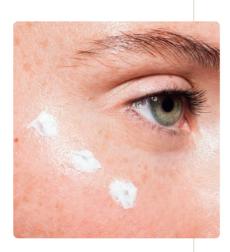

## EYE CREAM FOR FACE

Provides an Instant hydration flash. The revitalizing and firming cream contains Arjuna Bark and energizing taurine of Jania Rubens Algae. It works very naturally to diminish wrinkles, under eye circles, and puffiness and has a fragrant, gently fortifying effect on the eye area.

#### FOR EVEN More Radiance

The Eye Cream for Face may also be used very specifically for the under eye area, the nose und lips to enhance individual facial areas.