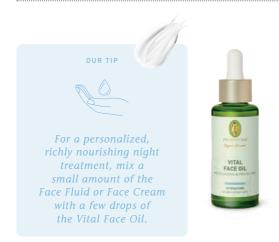

#### OUR TIP

#### FOR EVEN More Radiance

The Eye Cream for Face may also be used very specifically for the under eye area, the nose und lips to enhance individual facial areas.