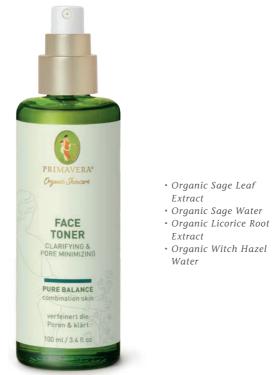

#### FACE TONER CLARIFYING & PORE MINIMIZING

Refines pores, diminishes redness, and ensures a clear complexion. The pure plant essences of Organic Sage, Organic Licorice Root, and Organic Lemongrass have an invigorating effect, naturally regulate sebum production, and promote optimal moisture balance.

#### ORGANIC SAGE

For our Pure Balance line we use high quality Organic Sage Water from our organic farm partner Terra Provence in France.