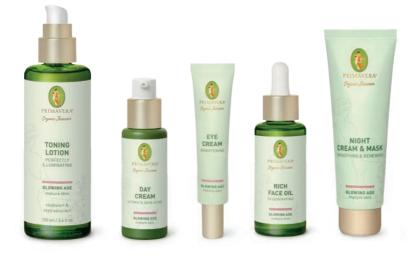

## Timeless Radiance

The Glowing Age line is the centerpiece of the new PRIMAVERA Face Care. It preserves our natural beauty and inner radiance. Fragrant and inimitably innovative compositions of active complexes of precious Cacay Oil firm skin structure, fortify the skin barrier, and provide the skin with renewed elasticity. Created specifically for a youthful, even, firm and, natural complexion.

FOR MATURE, Demanding Skin GLOWING AGE

TONING LOTION – PERFECTLY ILLUMINATING revitalizes and restructures skin. DAY CREAM – ULTIMATE NEW AGING energizes, restructures, and firms skin. EYE CREAM – BRIGHTENING has a brightening and firming effect. RICH FACE OIL – REGENERATING energizes the cells and firms the skin. NIGHT CREAM & MASK – SMOOTHING & RENEWING helps smooth and regenerate the skin.