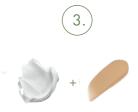

#### **CREAM FLUID + FOUNDATION**

To achieve a subtle skintint, blend a small amount of foundation with the Cream Fluid. Mattifies and ensures an even complexion.