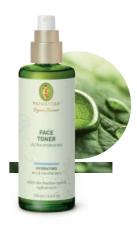

## FACE TONER

The perfect basis for naturally effective skincare. Fragrantly refreshing and energizing, it gently protects the skin's own moisture barrier and leaves skin glowing. Pure and natural plant power derived from Organic Cassis and Organic Orange Blossom pampers the skin, gently toning and providing soothing hydration.