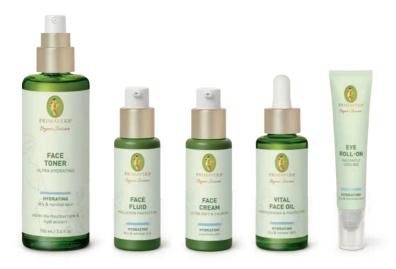

#### HYDRATING

## Source of Pure Moisture

The unique textures of the products in the Hydrating line with Organic Cassis provide the skin with a particularly invigorating and hydrating beauty experience. The sensual composition of selected plant elixirs helps make the skin radiant, activates the skin's natural barrier and protects skin against premature aging due to external environmental factors. Fragrant and revitalizing, this line is the source of pure moisture.

FOR NORMAL, DRY, AND SENSITIVE SKIN

FACE TONER – ULTRA HYDRATING fortifies the skin barrier and hydrates. FACE FLUID – POLLUTION PROTECTION supplies the skin with hydration and protects it from environmental impacts. FACE CREAM – ULTRA SOFT & CALMING provides hydration and strengthens the skin barrier. VITAL FACE OIL – MOISTURIZING & PROTECTIVE provides skin with renewed elasticity. EYE ROLL-ON – INSTANTLY COOLING cools and depuffs.