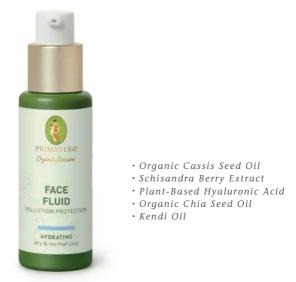

#### FACE FLUID POLLUTION PROTECTION

A potent composition of pure plant essences including Organic Cassis Seed and Schisandra Berry. The silky texture has an instant revitalizing effect and enhances long-lasting skin hydration. The Face Fluid effectively activates the natural skin barrier, protects against premature aging from environmental influences, and leaves skin feeling radiant.