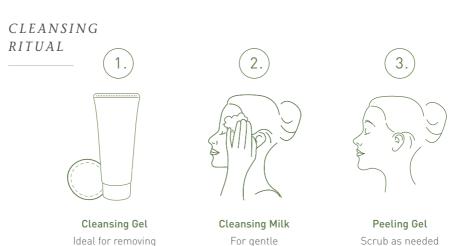

### CLEANSING

## Uniquely Fresh and Natural

The Cleansing line offers three different cleansing products for all skin types that can be individually combined with the three other PRIMAVERA Natural Beauty lines, depending on your skin type. Stimulating Organic Cucumber Seed Oil and fragrant Citrus Accords combined with fresh Mint to form the basis for gentle, yet effective cleansing. Each Cleansing product provides moisture, protects against dehydration and supports the skin's natural barrier for a freshened, naturally youthful complexion.

daily cleansing

1–2 × per week

makeup and daily cleansing

CLEANSING

**CLEANSING MILK - SOFT & DELICATE** protects the skin from dehydration during daily cleansing and stabilizes the natural skin barrier.

**CLEANSING GEL – 2 IN 1 DEEP CLEANSE** hydrates and removes makeup effectively. It pampers the skin with its gentle foaming texture and absorbs excess sebum.

**PEELING GEL – DEEPLY CLEANSING & RENEWING** scrubs gently to exfoliate effectively with Olive Kernel and Jojoba Pearls, subtly removing excess dead skin, thus creating a visibly younger appearance.