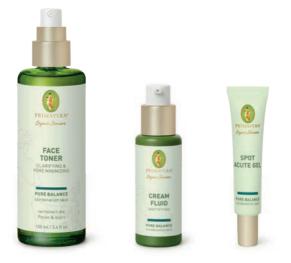

#### PURE BALANCE

## Skin in Balance

The unique composition of the Pure Balance line based on the regulating medicinal plant complexes of Organic Sage harmonizes and calms our skin. Light, non-greasy textures have a fragrant effect that generates a balanced-looking, clear, and even complexion. Skin irritations are gently diminished. Suited for combination and oily skin, Pure Balance creates an ideal moisture exchange, refines pores and regulates sebum production.

FOR COMBINATION And oily skin

FACE TONER – CLARIFYING & PORE MINIMIZING refines pores and clarifies. CREAM FLUID – MATTIFYING mattifies and regulates the skin. SPOT ACUTE GEL provides instant help with blemishes.

#### FACE TONER CLARIFYING & PORE MINIMIZING

Refines pores, diminishes redness, and ensures a clear complexion. The pure plant essences of Organic Sage, Organic Licorice Root, and Organic Lemongrass have an invigorating effect, naturally regulate sebum production, and promote optimal moisture balance.

#### SPOT ACUTE GEL

The Spot Acute Gel is the perfect SOS aid for skin impurities, blackheads, and clogged pores With Organic Sage, Organic Licorice, Organic Chamomile, and Willow Bark Extract, this fragrant gel works to regulate and reduce excess sebum, making this is a totally natural way to achieve a clear and even complexion.

## CREAM FLUID

Moisturizes and balances the natural skin flora and regulates sebum production. The fastabsorbing, lightweight fluid tightens pores and alleviates skin irritations, resulting in a clear, even, mattified complexion.