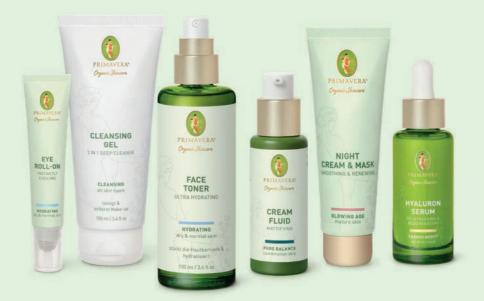

FOR NORMAL, DRY, AND SENSITIVE SKIN

FACE TONER – ULTRA HYDRATING fortifies the skin barrier and hydrates. FACE FLUID – POLLUTION PROTECTION supplies the skin with hydration and protects it from environmental impacts. FACE CREAM – ULTRA SOFT & CALMING provides hydration and strengthens the skin barrier. VITAL FACE OIL – MOISTURIZING & PROTECTIVE provides skin with renewed elasticity. EYE ROLL-ON – INSTANTLY COOLING cools and depuffs.

#### FACE FLUID POLLUTION PROTECTION

A potent composition of pure plant essences including Organic Cassis Seed and Schisandra Berry. The silky texture has an instant revitalizing effect and enhances long-lasting skin hydration. The Face Fluid effectively activates the natural skin barrier, protects against premature aging from environmental influences, and leaves skin feeling radiant.

#### VITAL FACE OIL MOISTURIZING & PROTECTIVE

Provides intense hydration and renews skin elasticity. Organic Cassis Seed Oil, Raspberry Seed Oil, and Himalayan Rose Cherry Oil give our complexion a glowing radiance and energize the natural skin barrier. Thanks to its quickly absorbed texture, it instantly creates a vibrant appearance.

#### FACE CREAM ULTRA SOFT & CALMING

The Face Cream's sensitive formula gently calms sensitive and irritationprone skin. At the same time, it has an effective strengthening effect on the skin matrix, increases skin hydration, and protects against premature skin aging caused by external environmental factors.

### EYE ROLL-ON

Refreshes dry, tired skin and brightens the eye area. Containing the pure and natural plant power of Organic Cassis Seed and Atlas Cedar, the cooling, intensely moisturizing Eye Roll-On has a depuffing, balancing, and soothing effect. Enhanced by a stainless-steel applicator, it improves the skin's micro-circulation and thus ensures uniquely beautiful looking eyes.

## FACE TONER

The perfect basis for naturally effective skincare. Fragrantly refreshing and energizing, it gently protects the skin's own moisture barrier and leaves skin glowing. Pure and natural plant power derived from Organic Cassis and Organic Orange Blossom pampers the skin, gently toning and providing soothing hydration.