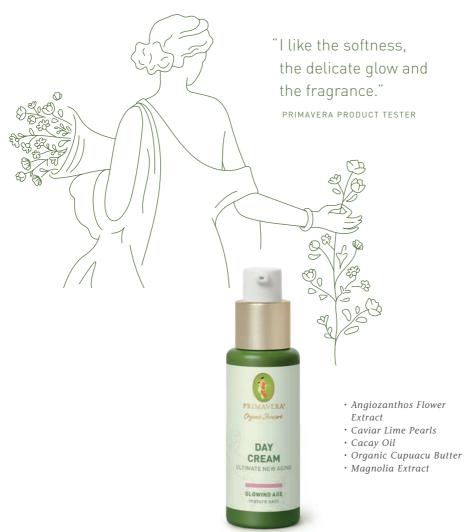

## DAY CREAM

Maintains and protects the skin's natural architecture, improves elasticity, and firms facial skin all the way down to the décolleté. Its innovative pure plant power composition has a fragrant pampering impact and ensures a long-lasting, even appearance with fascinating radiance.

#### TONING LOTION PERFECTLY ILLUMINATING

Stärkt mit ihrer innovativen Formel anhaltend die natürliche Hautstruktur. Durch Anigozanthos Flower Nectar und Caviar Lime Perlen verbessert sie Spannkraft und Elastizität der Haut. Zudem sorgt sie für intensive Feuchtigkeit und bewahrt die jugendliche Frische unserer Haut.