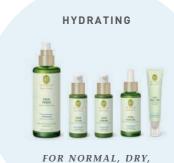

## Source of Pure Moisture

The unique textures of the products in the Hydrating line with Organic Cassis provide the skin with a particularly invigorating and hydrating beauty experience. The sensual composition of selected plant elixirs helps make the skin radiant, activates the skin's natural barrier and protects skin against premature aging due to external environmental factors. Fragrant and revitalizing, this line is the source of pure moisture.

FOR NORMAL, DRY, AND SENSITIVE SKIN

FACE TONER – ULTRA HYDRATING fortifies the skin barrier and hydrates. FACE FLUID – POLLUTION PROTECTION supplies the skin with hydration and protects it from environmental impacts. FACE CREAM – ULTRA SOFT & CALMING provides hydration and strengthens the skin barrier. VITAL FACE OIL – MOISTURIZING & PROTECTIVE provides skin with renewed elasticity. EYE ROLL-ON – INSTANTLY COOLING cools and depuffs.